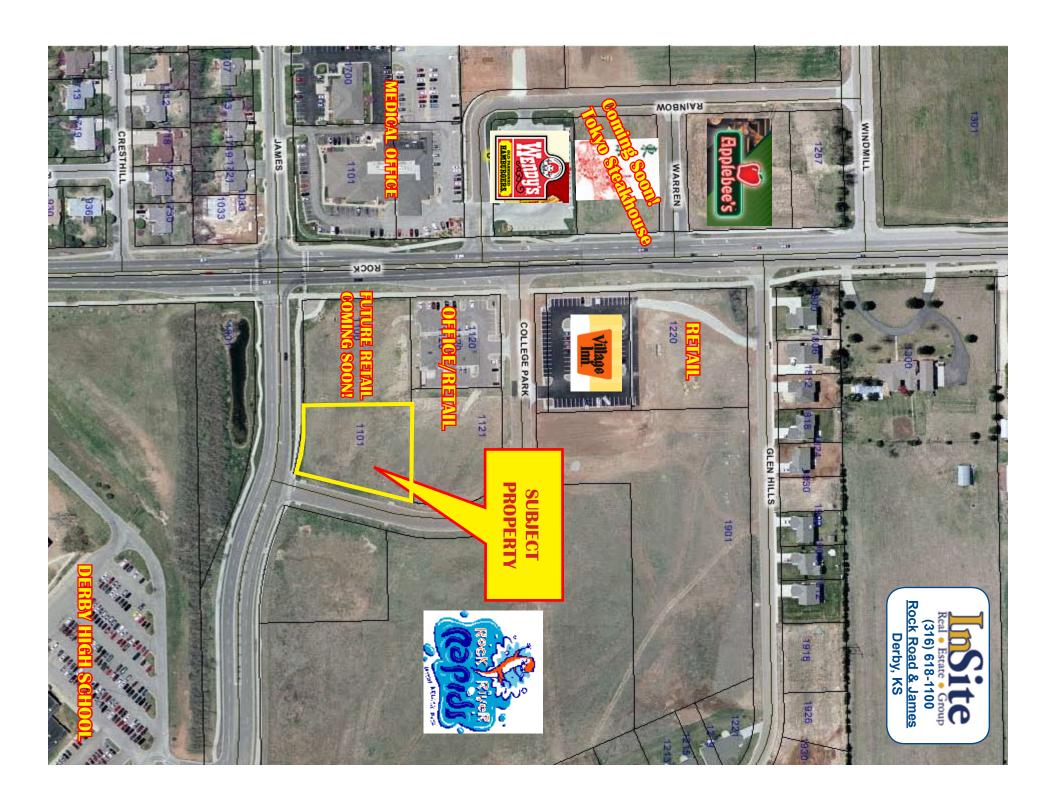

## Prime Land For Sale

Rock Rd. & James Derby, KS

For more information please contact:

Dallas Colgrove
Office: 316-618-1100
Fax: 316-618-1140
dallas@insitere.com

COLLEGE PARK

STEP 1

\$5.50 Sq. Ft.

Great location Just East of Rock Road on James

InSite Real Estate Group 8100 E. 22nd St. N. Building 2100-4 Wichita, KS 67226

www.insitere.com

- Land Area: 40,199 Sq. Ft.
- Zoned: N.R.P.U.D. "Commercial"
- Area Neighbors: Rock River Rapids Aquatic Park and Derby High School
- All Utilities to Site