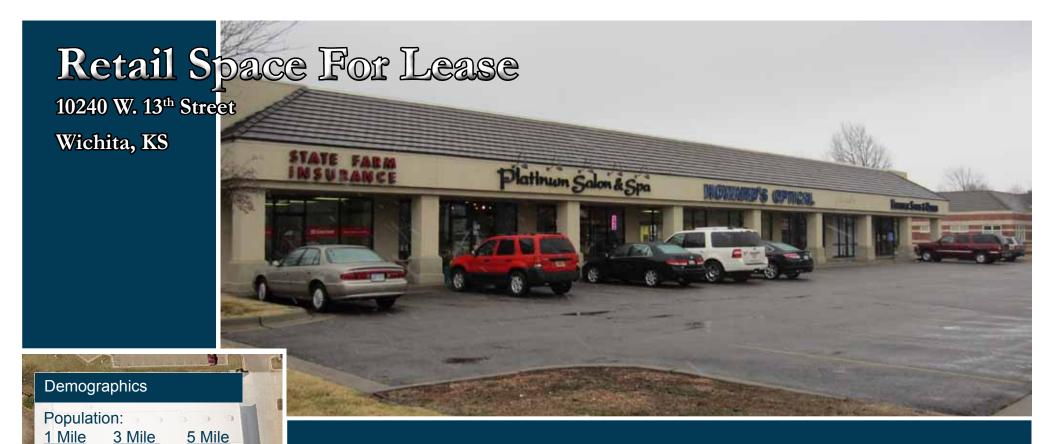

High Traffic Retail Space Near 13th & Maize Road

• 1,258 sq. ft. Available

Median Household Income:

\$78,295 \$80,734 \$73,401

12,032 66,384

1 Mile 3 Mile

- Just East of Maize Road
- Traffic Counts = 32,344 ADT

105,862

5 Mile

• Ready For Occupancy

- Abundant Door side Parking
- Attractive Store Front
- Direct Access on 13th Street
- Established Retail Center/Trade Area

\$12.00 NNN

Area neighbors include; Howards Optical, State Farm, Platinum Spa & Salon, Hancock Spine Clinic, Quik Trip and many more...