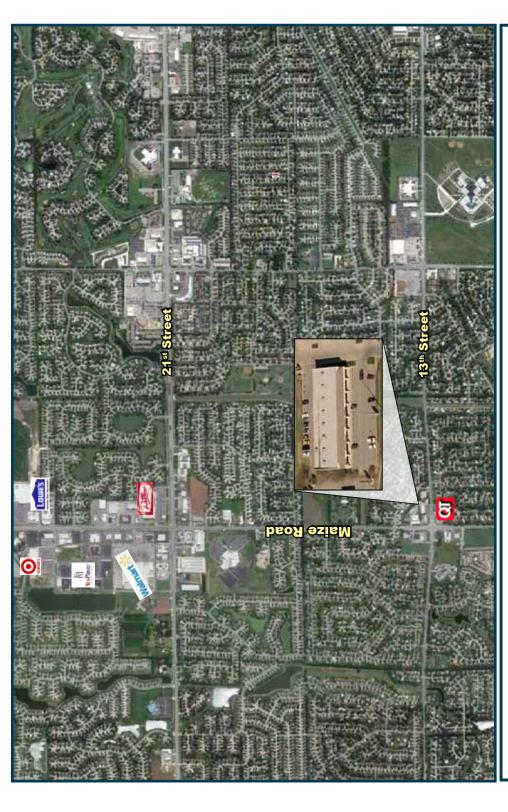

High Traffic Retail Space Near 13th & Maize Road

• 1,258 sq. ft. Available

Median Household Income:

\$78,295 \$80,734 \$73,401

12,032 66,384

1 Mile 3 Mile

- Just East of Maize Road
- Traffic Counts = 32,344 ADT