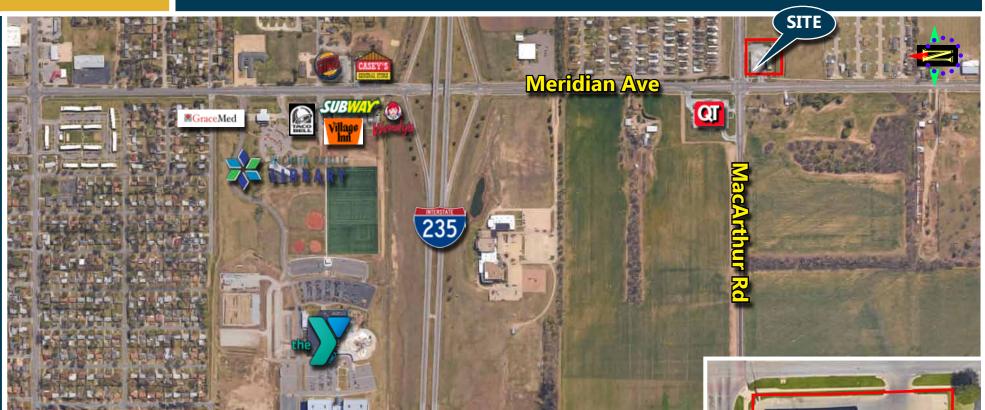

\*Owner will consider food uses at specific locations\*

- ✓ Large Lot/Adequate Parking
- Desirable Hard Corner Location
- ✓ High Visibility
- ✓ Established Retail Trade Area

**Area Businesses Include** QuikTrip, Greater Wichita YMCA, Casey's General Store, GraceMed, Burger King, Wendy's, Taco Bell, Village Inn, Subway, Wichita Public Library - Alford Branch, Bethel Life Center, and More!

#### TRAFFIC COUNTS

MacArthur & Meridian 19,910 Cars per Day