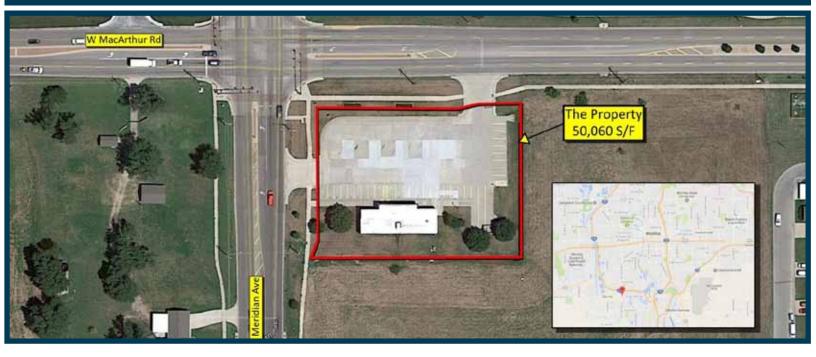

## Stand-Alone Retail 4020 S. Meridian, Wichita, KS

Property
Information:

Building Size
3,252 Sq. Ft.

Lot Size
1.19 Acres
Year Built
1989
2016 RE Taxes
\$9,580.14
Zoning
Limited Commercial

\*Owner will consider food uses at specific locations\*

- ✓ Large Lot/Adequate Parking
- Desirable Hard Corner Location
- ✓ High Visibility
- ✓ Established Retail Trade Area

**Area Businesses Include** QuikTrip, Greater Wichita YMCA, Casey's General Store, GraceMed, Burger King, Wendy's, Taco Bell, Village Inn, Subway, Wichita Public Library - Alford Branch, Bethel Life Center, and More!