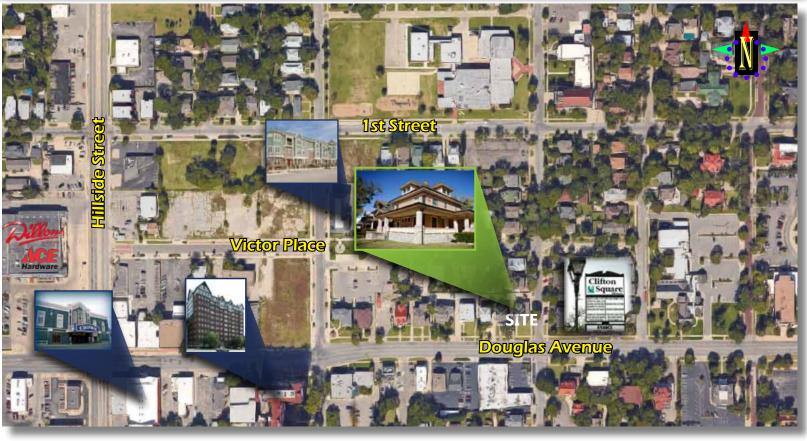

#### Within Walking Distance of Many Local Landmarks Including:

- Dillon's
- Ace Hardware
- Two Brothers BBQ
- Margarita's Cantina
- Crown Uptown Theatre
- College Hill Elementary School
- Traditions Home
- College Hill Park

- Dempsey's Burger Pub
- Fork & Fennel
- Hillcrest Apartments
- Blessed Sacrament Catholic Church
- Ziggy's Pizza
- Parkstone at College Hill
- Cero's Candies
- Country Bumpkin