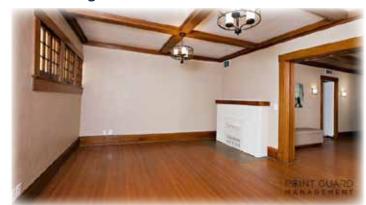

#### ✓ Original Hardwood Floors

- ✓ Brand New Light Fixtures
- ✓ Updated Common Area
- ✓ Parking Lot in Rear

#### **Amenities**

- ✓ Common Area Features Detailed Copper Ceiling
- ✓ Attractive Signage

- ✓ Kitchen
- ✓ Reception Area
- ✓ High Speed Internet

Office suite shares lobby, reception area, kitchen, and bathrooms with other tenant